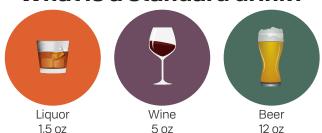

## What is a standard drink?

Visit yourlifeiowa.org to learn more

| DRINKING LIMITS      | MEN                                                 | WOMEN                                    |
|----------------------|-----------------------------------------------------|------------------------------------------|
| On any<br>single day | No more than  4 * * * * * * * * * * * * * * * * * * | No more than  3        drinks on any day |
| Per<br>week          | No more than                                        | No more than                             |