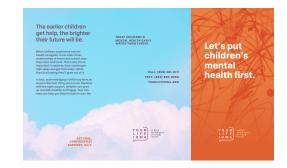

### BROCHURE

Trifold

RADIO (Expires 6/23) :30

They want to tell you – :30 Radio Spot

(Animated & Static) Standard: 300x250px / 300x600px / 160x600px / 728x90px Mobile: 300x50px / 320x50px / 300x250px